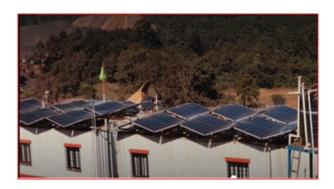

## 60KWP Off Grid Roof Top Solar Power At Sagasahi Mines

- Getting to net zero, more energy less carbon. Will reduce energy charge by 70%.
- Installed capacity 60KWP.
- Details of each Solar Module:

Peak Power - 535 Voltage at Peak Power - 41.28V

DC Current at Peak Power - 12.97A DC

Open Circuit Voltage - 49.12V DC

Short Circuit Current - 13.79A

Maximum System Voltage - 1500V

- Power generation: Degradation 2% in 1st year, 0.7% per year thereafter, 80% capacity after 25 years
- Solar Module Cleaning System: Automatic Sprinkler system with pressure pump,
  Daily 2 minutes

Green Energy By Solar Power At Sagasahi Mines